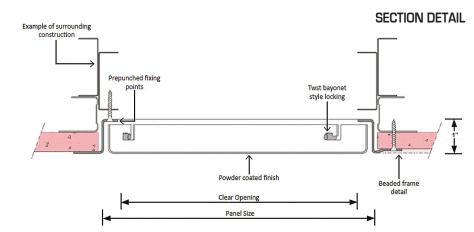

#### The **WB Sphere One Series** Metal Access Panel is the first and only round metal access panel in its class. Featuring top of the line craftsmanship, this round access panel consists of a removable door and a white powder coat **paintable finish** to blend in seamlessly with the rest of the environment. Made out of 16 gauge electro-galvanized steel, this round access panel is perfect for nearly any ceiling application. Ships complete with safety cables so once open, door hangs securely from return frame. This round access door latches to the return frame with a twist lock mechanism so the door fits tightly and securely to frame. Manufactured for The Williams Brothers Corporation fo America.

# SPECIFICATIONS:

**Door & Trim:** 16 ga steel. Rough opening is .4" (10 mm) wider then door size.

Finish: White powder coat, paintable surface

Latches: Fully concealed twist lock latching mechanism. Safety cables hangs the door securely from return frame.