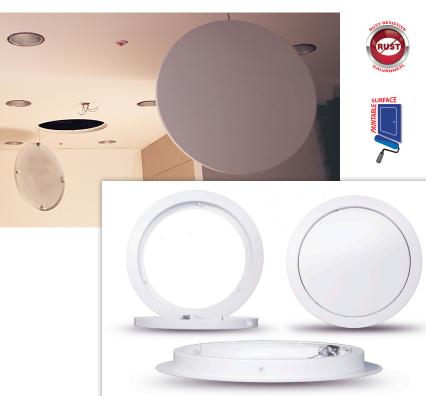

# WB Sphere One Series Metal Access Panel

#### The **WB Sphere One Series** Metal Access Panel is the first and only round metal access panel in its class. Featuring top of the line craftsmanship, this round access panel consists of a removable door and a white powder coat **paintable finish** to blend in seamlessly with the rest of the environment. Made out of 16 gauge electro-galvanized steel, this round access panel is perfect for nearly any ceiling application. Ships complete with safety cables so once open, door hangs securely from return frame. This round access door latches to the return frame with a twist lock mechanism so the door fits tightly and securely to frame. Manufactured for The Williams Brothers Corporation fo America.

# SPECIFICATIONS:

**Door & Trim:** 16 ga steel. Rough opening is .4" (10 mm) wider then door size.

Finish: White powder coat, paintable surface

Latches: Fully concealed twist lock latching mechanism. Safety cables hangs the door securely from return frame.