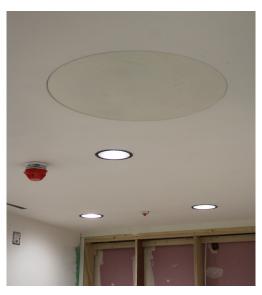

#### The **WB Sphere One Series** Metal Access Panel is the first and only round metal access panel in its class. Featuring top of the line craftsmanship, this round access panel consists of a removable door and a white powder coat **paintable finish** to blend in seamlessly with the rest of the environment. Made out of 16 gauge electro-galvanized steel, this round access panel is perfect for nearly any ceiling application. Ships complete with safety cables so once open, door hangs securely from return frame. This round access door latches to the return frame with a twist lock mechanism so the door fits tightly and securely to frame. Manufactured for The Williams Brothers Corporation fo America.